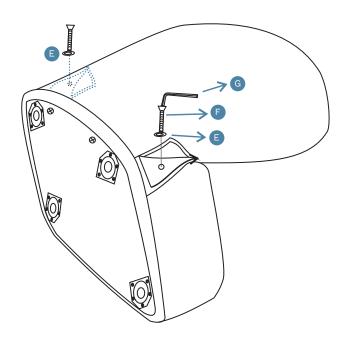

1

Attach 1 x cushion (C) to base as shown and secure with 2 x bolts (F) and 2 x washers (E). Tighten with an Allen Key (G).

2

Peel back cushion cover as shown and attach to base and secure with  $2 \times 10^{-2}$  x screws (F) and  $2 \times 10^{-2}$  washers (E). Tighten with an Allen Key (G).