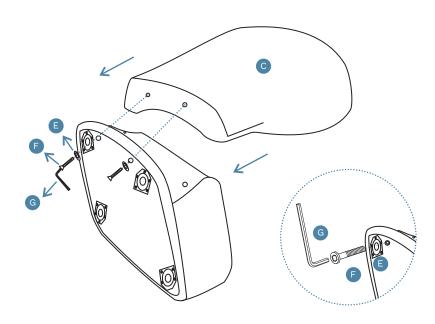

1

Attach 1 x cushion (C) to base as shown and secure with 2 x bolts (F) and 2 x washers (E). Tighten with an Allen Key (G).

2

Peel back cushion cover as shown and attach to base and secure with  $2 \times 10^{-2}$  x screws (F) and  $2 \times 10^{-2}$  washers (E). Tighten with an Allen Key (G).