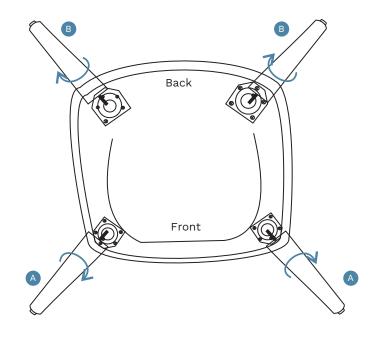

Mocka.

3

Place cushion cover back into its original position as shown.

4

Screw 2 x legs (A) and 2 x legs (B) to base as shown.

5

Once the legs are attached they will look like the attached image.

Once assembled lift furniture into place, do not drag. Ensure unit is balanced and steady before use. You're done, enjoy!