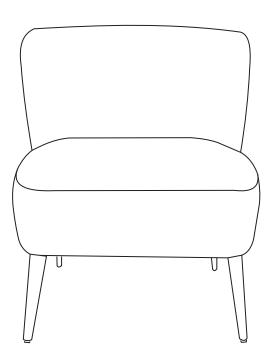

Mocka.

3

Place cushion cover back into its original position as shown.

4

Screw 2 x legs (A) and 2 x legs (B) to base as shown.

5

Once the legs are attached they will look like the attached image.

Once assembled lift furniture into place, do not drag. Ensure unit is balanced and steady before use. You're done, enjoy!