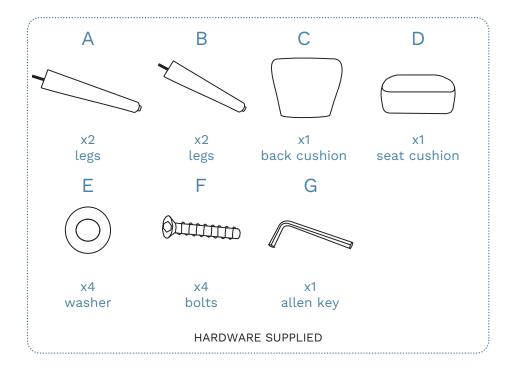

1

Attach 1 x cushion (C) to base as shown and secure with 2 x bolts (F) and 2 x washers (E). Tighten with an Allen Key (G).

2

Peel back cushion cover as shown and attach to base and secure with  $2 \times 10^{-2}$  x screws (F) and  $2 \times 10^{-2}$  washers (E). Tighten with an Allen Key (G).

Mocka.

3

Place cushion cover back into its original position as shown.

4

Screw 2 x legs (A) and 2 x legs (B) to base as shown.

5

Once the legs are attached they will look like the attached image.

Once assembled lift furniture into place, do not drag. Ensure unit is balanced and steady before use. You're done, enjoy!