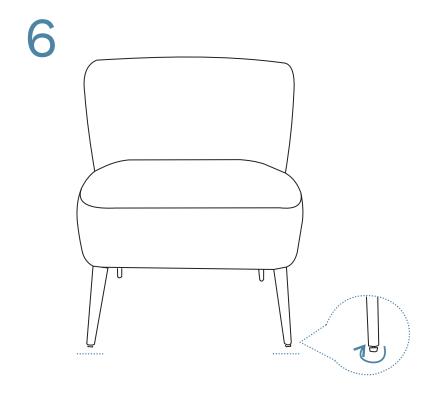

Mocka.

3

Place cushion cover back into its original position as shown.

4

Screw 2 x legs (A) and 2 x legs (B) to base as shown.

5

Once the legs are attached they will look like the attached image.

Once assembled lift furniture into place, do not drag. Ensure unit is balanced and steady before use. You're done, enjoy!