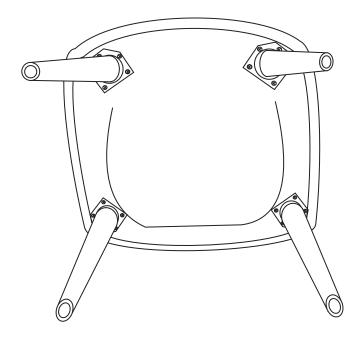

Mocka.

3

Place cushion cover back into its original position as shown.

4

Screw 2 x legs (A) and 2 x legs (B) to base as shown.

5

Once the legs are attached they will look like the attached image.

Once assembled lift furniture into place, do not drag. Ensure unit is balanced and steady before use. You're done, enjoy!