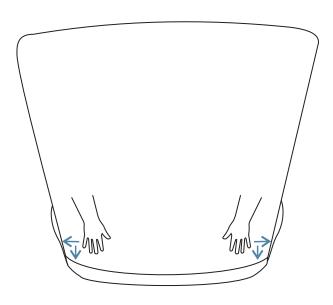

Mocka.

3

Place cushion cover back into its original position as shown.

4

Screw 2 x legs (A) and 2 x legs (B) to base as shown.

5

Once the legs are attached they will look like the attached image.

Once assembled lift furniture into place, do not drag. Ensure unit is balanced and steady before use. You're done, enjoy!